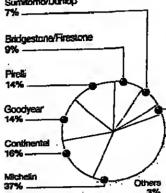

US presses Japan on car market: Japan came under renewed US pressure to expand access for foreign-made cars and car parts. Page 6; Japanese carmakers on the rack. Page 15

Japanese education ministry went too far it legally changed parts of a school history textbook which covered Japanese aggression in Asia 31 years ago, the Tokyo high court ruled. Page 8